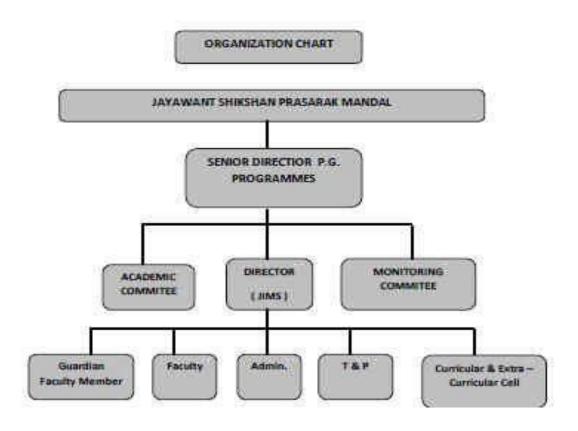

| Name of the organization running the | JAYAWANTSHIKSHANPRASARAKMANDAL          |
|--------------------------------------|-----------------------------------------|
| Institution                          |                                         |
| Type of the organization             | Charitable Trust (Reg. No. F/14907/98)  |
| Address of the organization          | S.No.80/3/1,PuneMumbaiBypassHighway,Tat |
|                                      | hawade,Pune-33                          |
| Registered with                      | Charity Commissioner, PUNE              |
| Registration date                    | 01–09–1998                              |
| Website of the organization          | www.jspm.edu.in                         |

| Name of Principal / Director | Dr. Priyanka Singh                          |
|------------------------------|---------------------------------------------|
| Exact Designation            | Director                                    |
| Phone number with STD code   | 8237076937, 8237076938                      |
| FAX number with STD code     | 020-22933424                                |
| Email                        | jims@jspm.edu.in, director_jims@jspm.edu.in |
| Highest Degree               | Ph.D.                                       |
| Field of specialization      | Marketing                                   |

| _                           | Board Members : of the Board and Their Brief Background: |                  |
|-----------------------------|----------------------------------------------------------|------------------|
| S.No.                       | Name                                                     | Designation      |
| 1                           | Prof. Dr. T. J. Sawant<br>Founder Secretary – JSPM       | Chairman         |
| 2                           | Dr. P.P. Vitkar – Management Member                      | Member           |
| 3                           | Dr. Ravi Joshi – Management Member                       | Member           |
| 4                           | Mr. P.C. Patil – Management Member                       | Member           |
| 5                           | Prof. Sudhir Bhilare - Management Member                 | Member           |
| 6                           | AICTE- WRO -Nomination awaited                           | Member           |
| 7                           | University Nominee - Nomination awaited                  | Member           |
| 8                           | Dr. D.N. Nandanwar- DTE- Nominee                         | Member           |
| 9                           | Dr. Kuiljeet Uppaal – Image Scientist CEO-KREA           | Member           |
| 10                          | Mr. Ankush Puri- Director, LEE HECHT HARISSON            | Member           |
| 11                          | Mr. Dhananjay Dongare Founder & CEO,<br>DON- O AUTO      | Member           |
| 12                          | Dr. Priyanka Singh- Director, JIMS                       | Member Secretary |
| Frequency<br>of<br>Meetings | Twice in a Year.                                         |                  |

| Academic Advisory Body :- |                                                  |                  |
|---------------------------|--------------------------------------------------|------------------|
| 1                         | Prof T. J. Sawant (Founder                       | Chairman         |
|                           | Secretary )                                      |                  |
| 2                         | Dr Ravi Joshi                                    | Member           |
| 3                         | Mr. Sudhir Bhilare                               | Member           |
| 4                         | Mr. Aman Jain                                    | Member           |
| 5                         | Mr.Mahesh Borde                                  | Member           |
| 6                         | AICTE Nominee                                    | Member           |
| 7                         | <b>University of Pune Nominee</b>                | Member           |
| 8                         | Dr. Priyanka Singh( Director)                    | Member Secretary |
| Frequency of              | meetings & date of last meeting: Twice in a year | nr,              |